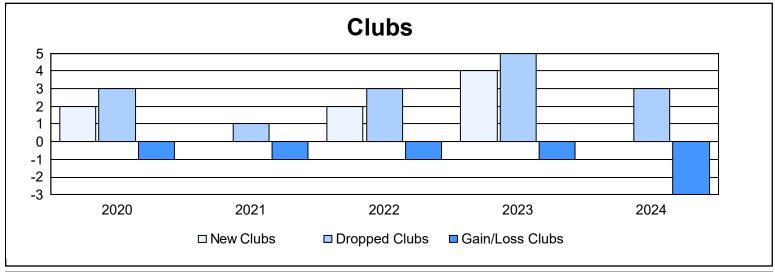

District 103IP As of June 2024 Cumulative

| Year      | New<br>Clubs | Dropped<br>Clubs | Gain/<br>Loss<br>Clubs | New<br>Members | Charter<br>Members | Reinstate<br>Members | Transfer<br>Members | Total<br>Member<br>Added | Total<br>Members<br>Dropped | Gain/<br>Loss<br>Members |
|-----------|--------------|------------------|------------------------|----------------|--------------------|----------------------|---------------------|--------------------------|-----------------------------|--------------------------|
| 2019-2020 | 2            | 3                | -1                     | 58             | 48                 | 3                    | 24                  | 133                      | 137                         | -4                       |
| 2020-2021 | 0            | 1                | -1                     | 83             | 0                  | 5                    | 17                  | 105                      | 146                         | -41                      |
| 2021-2022 | 2            | 3                | -1                     | 98             | 46                 | 9                    | 16                  | 169                      | 187                         | -18                      |
| 2022-2023 | 4            | 5                | -1                     | 56             | 96                 | 3                    | 21                  | 176                      | 193                         | -17                      |
| 2023-2024 | 0            | 3                | -3                     | 82             | 0                  | 2                    | 22                  | 106                      | 209                         | -103                     |
| Average   | 2            | 3                | -1                     | 75             | 38                 | 4                    | 20                  | 138                      | 174                         | -37                      |